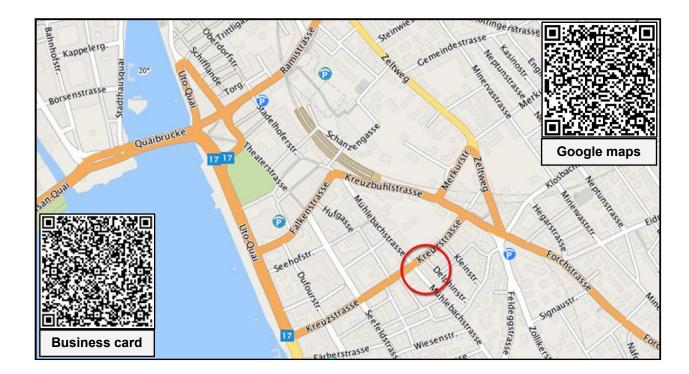

## MAP

My office is situated at Mühlebachstrasse 43, 5 minutes walking distance from railway station Stadelhofen. The main entrance is located next to Café Mühlebach at the junction of Mühlebachstrasse and Kreuzstrasse. The entrance is open from 7am to 6pm. Please come up with the elevator to the 4th floor and ring the bell there. In case the entrance is already closed, please call me via your mobile phone and I will come and meet you.